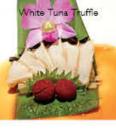

# **Cold Appetizer**

| Crispy Rice Spicy Tuna * jalapeno, black cavlar, spicy cream   | 12   |
|----------------------------------------------------------------|------|
| Tataki * Tuna / Black Pepper Tuna                              | 14   |
| Tuna Carpaccio * seared cajun style tuna, balsamic vinegar     | 14   |
| White Tuna Truffle * lightly seared, truffle peeling, yuzu soy | 14   |
|                                                                | 2010 |