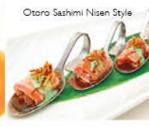

18 Otoro Sashimi Nisen Style \*
seared blue fin belly, truffle soy sauce, wasabi aioli, onion chip

Wagyu Beef Tataki \* 18 sake seared, garlic, scallion, Sriracha radish, Ama-zu ponzu, truffle oil