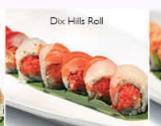

# **Chef Special Roll**

| crab meat, shrimp, caviar,<br>crunch, aioli, eel, avocado                                                             |                |
|-----------------------------------------------------------------------------------------------------------------------|----------------|
| House Roll * shrimp tempura, avocado, chopped tuna, black cavlar, spicy creamy dressing                               | 17             |
| Volcano Roll * chop tuna, caviar, spicy crean aioli, crunch, sliced avocado on top                                    | )<br> <br>     |
| Mango Hawaii Roll * salmon, avocado, mango, wasa caviar, spicy mango sauce                                            | 12<br>ıbi      |
| Huntington Roll ** chopped yellowtail, chopped tuna, caviar, crunch, spicy cream aloli                                | 13             |
| Fantastic Roll * tuna, salmon, yellowtall, avocado, cucumber, caviar, kelp paper                                      | 14             |
| Black Angel Roll * seared white tuna, jalapeño, crunch, wasabi sesame, fresh salmon, avocado, sweet soy & spicy aioli | 16             |
| Dix Hills Roll * chopped tuna, splcy cream alo crunch. tuna, yellowtail, salmor white fish on top                     | 16<br>I,<br>1, |
| Beauty Alaska Roll * salmon, crunch, spicy cream aioli, salmon on top                                                 | 16             |
| Monkey Jump * tuna, mango, avocado. chopped yellowtail & chill padi paste on top (HOT HOT HOT)                        | 16             |
| Crazy Tuna *                                                                                                          | 16             |