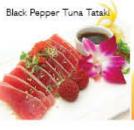

# **Cold Appetizer**

| Crispy Rice Spicy Tuna * jalapeno, black cavlar, spicy cream   | 12   |
|----------------------------------------------------------------|------|
| Tataki * Tuna / Black Pepper Tuna                              | 14   |
| Tuna Carpaccio * seared cajun style tuna, balsamic vinegar     | 14   |
| White Tuna Truffle * lightly seared, truffle peeling, yuzu soy | 14   |
|                                                                | 2010 |